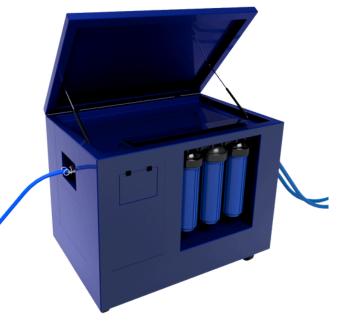

## **LEDI Garrison Desalination System**

- Compact, Rugged Design, Ute Portable
- Sea Water Capable Reverse Osmosis
- Advanced NSF 55 Class A Sterilisation
- Automated Control System
- Modular for Quick Servicing
- Emergency Water for More than 3000 People
- Australian Designed and Manufactured

| Output   | Salt Water                | 1000 Litres per Hour                                                                      |
|----------|---------------------------|-------------------------------------------------------------------------------------------|
|          | Raw / Fresh Water         | 2000 Litres per Hour                                                                      |
|          | Dissolved Solids          | < 600 mg/L                                                                                |
|          | Turbidity                 | < 0.3 NTU                                                                                 |
| Input    | Inlet water               | Up to 45,000 mg/L TDS (Sea Water)                                                         |
|          | Dual Power                | 230V 32A AC PSU (Generator) or 6KWh 48V DC<br>(Battery + Solar)                           |
| Features | Multi Stage<br>Filtration | Micro Sediment Filtration + Activated Carbon + Sea<br>Water Reverse Osmosis               |
|          | Built in Sterilisation    | NSF 55 Class A certified UV Sterilisation                                                 |
|          | Internal Pump             | Duplex Stainless Steel High Pressure Pump                                                 |
|          | Water Quality<br>Sensors  | Inlet and Outlet TDS, PH and Temperature<br>Monitoring, UV Dosage Monitoring with Shutoff |
|          | Control System            | Touch Screen Panel with Autonomous Quality<br>Monitoring                                  |
|          | Dimensions                | 1500 x 900 x 1500 LWH (approx)                                                            |
|          | Weight                    | < 400 Kg                                                                                  |
|          | Accessories               | 3 x 5m potable water hose                                                                 |